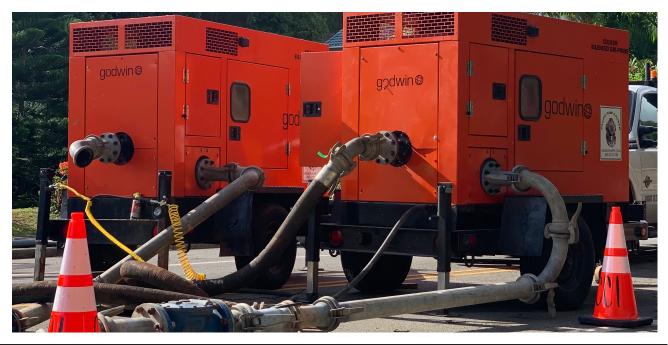

## **The Sewers Need to Flow!**

Few things in life are certain. Death, taxes, and sewers flowing all make the list! This summer has been busy moving liquid waste from pump stations and sewer manholes all across the state. We have had bypasses ranging from 30 million gallons per day down to little lateral lines with hardly any flow. No matter what size the line is, the same degree of care and attention needs to be attributed to all bypasses. This ensures that no wastewater touches the ground. With reliable equipment, automated back ups, and detailed testing procedures, you can sleep well at night.