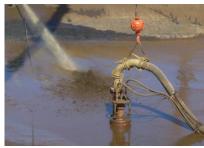

## **The Sewers Need to Flow!**

Few things in life are certain. Death, taxes, and sewers flowing all make the list! This summer has been busy moving liquid waste from pump stations and sewer manholes all across the state. We have had bypasses ranging from 30 million gallons per day down to little lateral lines with hardly any flow. No matter what size the line is, the same degree of care and attention needs to be attributed to all bypasses. This ensures that no wastewater touches the ground. With reliable equipment, automated back ups, and detailed testing procedures, you can sleep well at night.